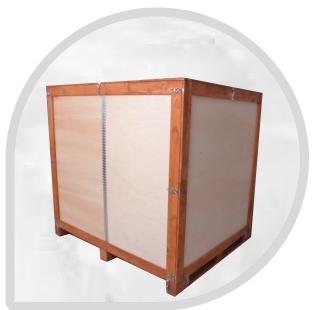

#### **Wooden Packgaing Boxes**

Wooden packaging boxes provide best shipping packaging conditions for your products. Our wooden box manufacture for export packaging, air freight and sea shipment. Plus Packing create wooden packing boxes from high quality of woods which are applied different sizes according to our customers needs. Wooden packaging gets into shape based on your goods dimensions and apperance. We design the wooden boxes for many different type of sectors such as heavy industry, promotion, fruits. We apply Premium wooden materials to implement spectacular jobs to our clients.

## **PLYWOOD BOXES**

Plywood Boxes and Plywood cases have wide application area for domestic and export shipment purposes. Plywood shipping crates are widely used in packaging industry as shipping boxes of goods from one place to another. Plywood Packaging boxes are designed and developed using supreme class material in compliance with set industry standards. Plywood packing offers range is harshly checked on various parameters to make sure faultlessness and high strength. Plywood boxes are easy to put them together, and when they do not use nails, they are able to folded down therefore that they minimize and maximize for storage space.