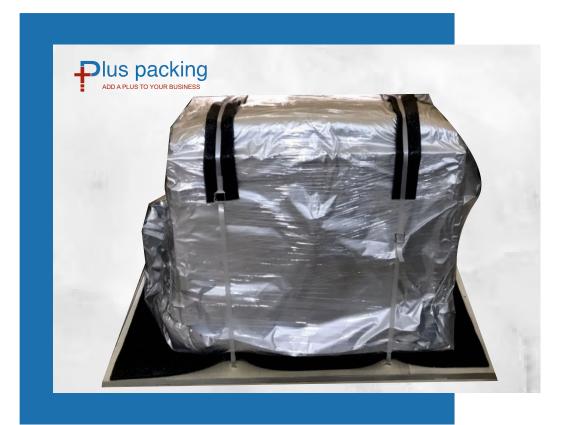

## CUSTOMS EXPORT AND OVERSEAS PACKAGING

As Plus Packing, we cover the boxes with Aluminum barrier foil which provides excellent corrosion protection for overseas shipments and long-term storage. It prevents products from coming into contact with moisture and during shipping. In dry type packages, vacuum packaging is done with desiccant in the appropriate amount according to shipping and waiting times. The vacuum provides full protection against rust and corrosion for 24 months with the maximum reduction of the air in the interior and the addition of a sufficient amount of protection.