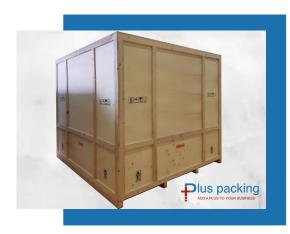

## **WOODEN SHIPPING CRATES**

Our crates can be made to ship delicate, arge or awkwardly shaped items anywhere in the world – from moving all your earthly belongings to another country, to individual packages for overseas customers and even the shipping of business tools and machinery. The types of custom wooden boxes and crates we manufacture are vast and include specialized pallets, reusable containers, foam-lined boxes, corrugated boxes, and trade show boxes. In addition, pre-tested hazmat containers for the packaging and protection of hazardous goods are also available. Our designs can utilize all types of inserts, including wood, corrugated foam, and molded foam.

## **COLLAPSIBLE WOODEN SHIPPING CRATES**

Collapsible wooden shipping crates save time, money, and space. Assembled in just minutes using a screwdriver, they are custom designed and built to your exact product specifications. Light weight and reusable, they are an excellent way to provide study protection for your products while reducing your overall freight and storage costs. In addition, each crate can be imprinted with your logo for a professional touch.