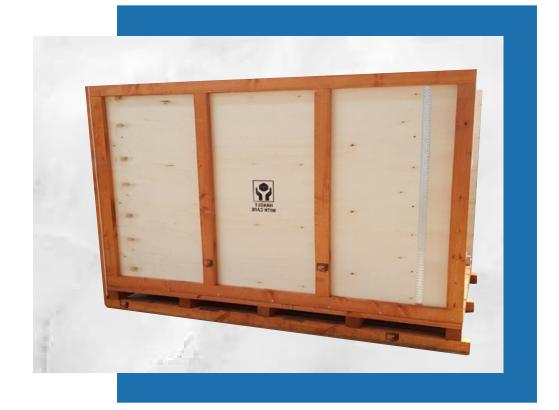

## **WOODEN SHIPPING CRATES**

Our crates can be made to ship delicate, arge or awkwardly shaped items anywhere in the world – from moving all your earthly belongings to another country, to individual packages for overseas customers and even the shipping of business tools and machinery. The types of custom wooden boxes and crates we manufacture are vast and include specialized pallets, reusable containers, foam-lined boxes, corrugated boxes, and trade show boxes. In addition, pre-tested hazmat containers for the packaging and protection of hazardous goods are also available. Our designs can utilize all types of inserts, including wood, corrugated foam, and molded foam.