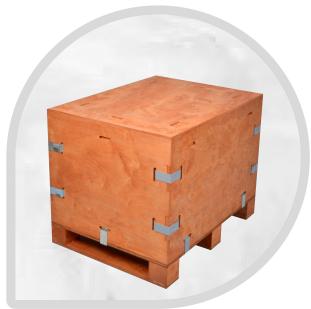

## **PLYWOOD BOXES**

Plywood Boxes and Plywood cases have wide application area for domestic and export shipment purposes. Plywood shipping crates are widely used in packaging industry as shipping boxes of goods from one place to another. Plywood Packaging boxes are designed and developed using supreme class material in compliance with set industry standards. Plywood packing offers range is harshly checked on various parameters to make sure faultlessness and high strength. Plywood boxes are easy to put them together, and when they do not use nails, they are able to folded down therefore that they minimize and maximize for storage space.

## **NAILLES PLYWOOD BOXES**

Nail-less boxes have wide application area for domestic and export shipment purposes. Plywood nail-less boxes are widely used in packaging industry as shipping nail-less cases to move goods from one place to another under under the best transportation conditions. Nail-less packaging boxes are designed and developed using supreme class material in compliance with set industry standards. Offered range is harshly checked on various parameters to make sure faultlessness and high strength. Nailles plywood boxes offer foldable ability. Plywood nail-less packing boxes are easy to put them together. When nail-less packaging cases do not use nails, they are able to folded down therefore that they minimize and maximize for storage space. It doesn't occupy too much space that provide superior durability to goods during the transportation and delivery process.