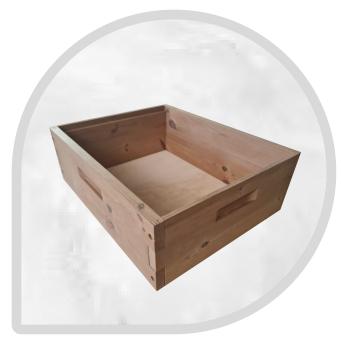

#### 12

WOODEN BEEHIVES

## **WOODEN BEEHIVES**

We customize unlimited wooden beehives for your bees. Our beehives are made from as materials mainly cedar – pine-spruce which are thermally modified based on your requirement. As Plus packing, we meet all condtions for your needs and the environment that you feed your bees.