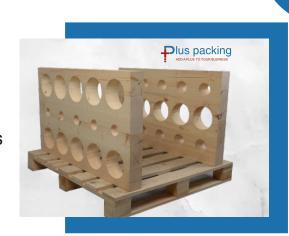

## WOODEN CLIP LOCK BOX (COLLAPSIBLE & STACKABLE)

The Cliplock Box is a reusable Wooden Packing boxes. Clip-Lok transport box is able to store flat for its return journey but be very simple to put together. The patented metal clips allow the boxes to be erected in minutes yet are so well engineered Clip-Lok can be reused hundreds of times. Industrial box that can be disassembled and assembled easily. Clip crates panels are locked in place by flexible brackets. You can order them almost in any size you want. You can assemble and fix a machine on the bottom part of the box (pallet), then assemble the sides and it is ready for transportation.