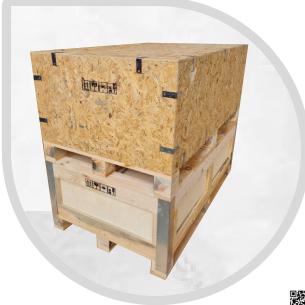

## **PLYWOOD BOXES**

Plywood Boxes and Plywood cases have wide application area for domestic and export shipment purposes. Plywood shipping crates are widely used in packaging industry as shipping boxes of goods from one place to another. Plywood Packaging boxes are designed and developed using supreme class material in compliance with set industry standards. Plywood packing offers range is harshly checked on various parameters to make sure faultlessness and high strength. Plywood boxes are easy to put them together, and when they do not use nails, they are able to folded down therefore that they minimize and maximize for storage space.

## **NAILLES PLYWOOD BOXES**

Nail-less boxes have wide application area for domestic and export shipment purposes. Plywood nail-less boxes are widely used in packaging industry as shipping nail-less cases to move goods from one place to another under under the best transportation conditions. Nail-less packaging boxes are designed and developed using supreme class material in compliance with set industry standards. Offered range is harshly checked on various parameters to make sure faultlessness and high strength. Nailles plywood boxes offer foldable ability. Plywood nail-less packing boxes are easy to put them together. When nail-less packaging cases do not use nails, they are able to folded down therefore that they minimize and maximize for storage space. It doesn't occupy too much space that provide superior durability to goods during the transportation and delivery process.