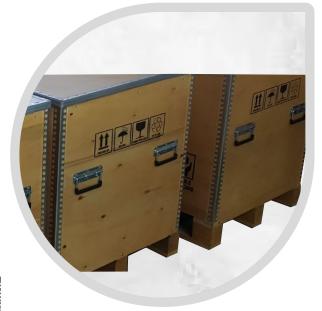

## **WOODEN SHIPPING CRATES**

Our crates can be made to ship delicate, arge or awkwardly shaped items anywhere in the world – from moving all your earthly belongings to another country, to individual packages for overseas customers and even the shipping of business tools and machinery. The types of custom wooden boxes and crates we manufacture are vast and include specialized pallets, reusable containers, foam-lined boxes, corrugated boxes, and trade show boxes. In addition, pre-tested hazmat containers for the packaging and protection of hazardous goods are also available. Our designs can utilize all types of inserts, including wood, corrugated foam, and molded foam.

## **COLLAPSIBLE WOODEN SHIPPING CRATES**

Collapsible wooden shipping crates save time, money, and space. Assembled in just minutes using a screwdriver, they are custom designed and built to your exact product specifications. Light weight and reusable, they are an excellent way to provide study protection for your products while reducing your overall freight and storage costs. In addition, each crate can be imprinted with your logo for a professional touch.