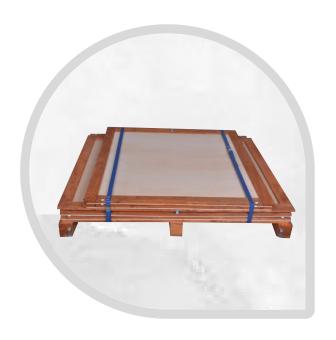

## **COLLAPSIBLE WOODEN SHIPPING CRATES**

Collapsible wooden shipping crates save time, money, and space. Assembled in just minutes using a screwdriver, they are custom designed and built to your exact product specifications. Light weight and reusable, they are an excellent way to provide study protection for your products while reducing your overall freight and storage costs. In addition, each crate can be imprinted with your logo for a professional touch.

## WOODEN CLIP LOCK BOX (COLLAPSIBLE & STACKABLE)

The Cliplock Box is a reusable Wooden Packing boxes. Clip-Lok transport box is able to store flat for its return journey but be very simple to put together. The patented metal clips allow the boxes to be erected in minutes yet are so well engineered Clip-Lok can be reused hundreds of times. Industrial box that can be disassembled and assembled easily. Clip crates panels are locked in place by flexible brackets. You can order them almost in any size you want. You can assemble and fix a machine on the bottom part of the box (pallet), then assemble the sides and it is ready for transportation.