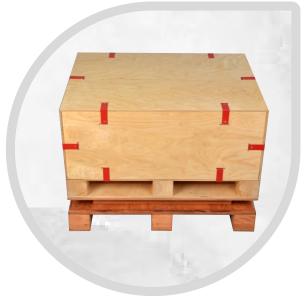

## **PLYWOOD BOXES**

Plywood Boxes and Plywood cases have wide application area for domestic and export shipment purposes. Plywood shipping crates are widely used in packaging industry as shipping boxes of goods from one place to another. Plywood Packaging boxes are designed and developed using supreme class material in compliance with set industry standards. Plywood packing offers range is harshly checked on various parameters to make sure faultlessness and high strength. Plywood boxes are easy to put them together, and when they do not use nails, they are able to folded down therefore that they minimize and maximize for storage space.

## **NAILLES PLYWOOD BOXES**

Nail-less boxes have wide application area for domestic and export shipment purposes. Plywood nail-less boxes are widely used in packaging industry as shipping nail-less cases to move goods from one place to another under under the best transportation conditions. Nail-less packaging boxes are designed and developed using supreme class material in compliance with set industry standards. Offered range is harshly checked on various parameters to make sure faultlessness and high strength. Nailles plywood boxes offer foldable ability. Plywood nail-less packing boxes are easy to put them together. When nail-less packaging cases do not use nails, they are able to folded down therefore that they minimize and maximize for storage space. It doesn't occupy too much space that provide superior durability to goods during the transportation and delivery process.