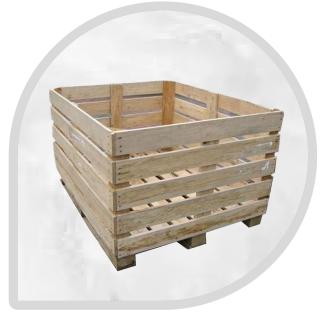

## **WOODEN PALLET COLLARS**

last for a long time.

Pallet collars are an easy to use packaging material, that are successfully used all over the world. They are suitable for a wide range of long term product storage. Pallet collars are suitable for storing small as well as large size materials. They are easy to assamble, easy to transport and take little space in storage rooms. You can assamble the boxes yourself, making the sides as high as necessary. Pallet collars are shockproof, and they will