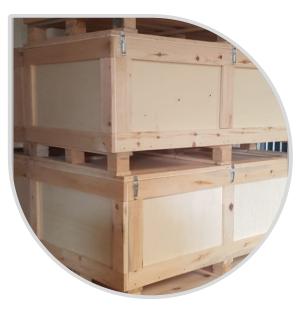

## WOODEN CLIP LOCK BOX (COLLAPSIBLE & STACKABLE)

The Cliplock Box is a reusable Wooden Packing boxes. Clip-Lok transport box is able to store flat for its return journey but be very simple to put together. The patented metal clips allow the boxes to be erected in minutes yet are so well engineered Clip-Lok can be reused hundreds of times. Industrial box that can be disassembled and assembled easily. Clip crates panels are locked in place by flexible brackets. You can order them almost in any size you want. You can assemble and fix a machine on the bottom part of the box (pallet), then assemble the sides and it is ready for transportation.

## **WOODEN PALLET COLLARS**

last for a long time.

Pallet collars are an easy to use packaging material, that are successfully used all over the world. They are suitable for a wide range of long term product storage. Pallet collars are suitable for storing small as well as large size materials. They are easy to assamble, easy to transport and take little space in storage rooms. You can assamble the boxes yourself, making the sides as high as necessary. Pallet collars are shockproof, and they will