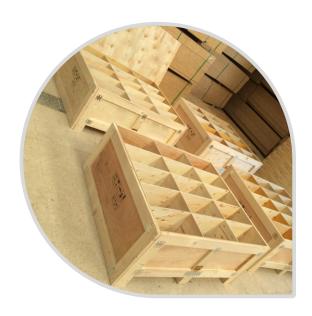

## WOODEN PACKAGING PRODUCTS FOR EXPORT AND INDUSTRIAL PURPOSES

#### **Wooden Packgaing Boxes**

Wooden packaging boxes provide best shipping packaging conditions for your products. Our wooden box manufacture for export packaging, air freight and sea shipment. Plus Packing create wooden packing boxes from high quality of woods which are applied different sizes according to our customers needs. Wooden packaging gets into shape based on your goods dimensions and apperance. We design the wooden boxes for many different type of sectors such as heavy industry, promotion, fruits. We apply Premium wooden materials to implement spectacular jobs to our clients.