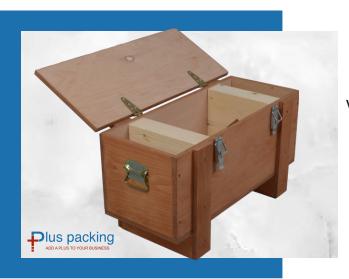

#### **Wooden Packgaing Boxes**

Wooden packaging boxes provide best shipping packaging conditions for your products. Our wooden box manufacture for export packaging, air freight and sea shipment. Plus Packing create wooden packing boxes from high quality of woods which are applied different sizes according to our customers needs. Wooden packaging gets into shape based on your goods dimensions and apperance. We design the wooden boxes for many different type of sectors such as heavy industry, promotion, fruits. We apply Premium wooden materials to implement spectacular jobs to our clients.

## **PLYWOOD BOXES**

Plywood Boxes and Plywood cases have wide application area for domestic and export shipment purposes. Plywood shipping crates are widely used in packaging industry as shipping boxes of goods from one place to another. Plywood Packaging boxes are designed and developed using supreme class material in compliance with set industry standards. Plywood packing offers range is harshly checked on various parameters to make sure faultlessness and high strength. Plywood boxes are easy to put them together, and when they do not use nails, they are able to folded down therefore that they minimize and maximize for storage space.