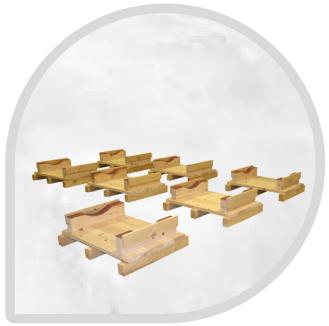

## **WOODEN PALLET COLLARS**

last for a long time.

Pallet collars are an easy to use packaging material, that are successfully used all over the world. They are suitable for a wide range of long term product storage. Pallet collars are suitable for storing small as well as large size materials. They are easy to assamble, easy to transport and take little space in storage rooms. You can assamble the boxes yourself, making the sides as high as necessary. Pallet collars are shockproof, and they will