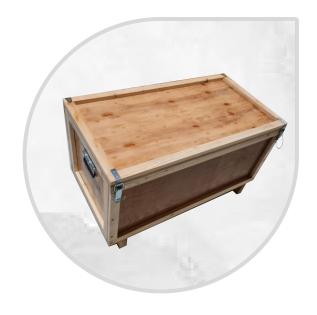

#### **Wooden Packgaing Boxes**

Wooden packaging boxes provide best shipping packaging conditions for your products. Our wooden box manufacture for export packaging, air freight and sea shipment. Plus Packing create wooden packing boxes from high quality of woods which are applied different sizes according to our customers needs. Wooden packaging gets into shape based on your goods dimensions and apperance. We design the wooden boxes for many different type of sectors such as heavy industry, promotion, fruits. We apply Premium wooden materials to implement spectacular jobs to our clients.

## **PLYWOOD BOXES**

Plywood Boxes and Plywood cases have wide application area for domestic and export shipment purposes. Plywood shipping crates are widely used in packaging industry as shipping boxes of goods from one place to another. Plywood Packaging boxes are designed and developed using supreme class material in compliance with set industry standards. Plywood packing offers range is harshly checked on various parameters to make sure faultlessness and high strength. Plywood boxes are easy to put them together, and when they do not use nails, they are able to folded down therefore that they minimize and maximize for storage space.