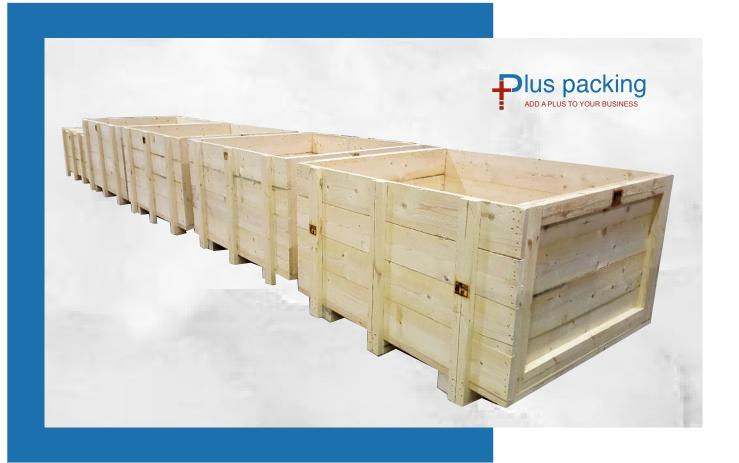

## **WOODEN SHIPPING CRATES**

Our crates can be made to ship delicate, arge or awkwardly shaped items anywhere in the world – from moving all your earthly belongings to another country, to individual packages for overseas customers and even the shipping of business tools and machinery. The types of custom wooden boxes and crates we manufacture are vast and include specialized pallets, reusable containers, foam-lined boxes, corrugated boxes, and trade show boxes. In addition, pre-tested hazmat containers for the packaging and protection of hazardous goods are also available. Our designs can utilize all types of inserts, including wood, corrugated foam, and molded foam.

## **COLLAPSIBLE WOODEN SHIPPING CRATES**

Collapsible wooden shipping crates save time, money, and space. Assembled in just minutes using a screwdriver, they are custom designed and built to your exact product specifications. Light weight and reusable, they are an excellent way to provide study protection for your products while reducing your overall freight and storage costs. In addition, each crate can be imprinted with your logo for a professional touch.