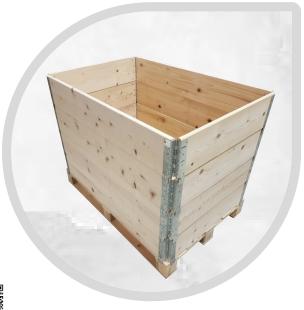

#### **Wooden Packgaing Boxes**

Wooden packaging boxes provide best shipping packaging conditions for your products. Our wooden box manufacture for export packaging, air freight and sea shipment. Plus Packing create wooden packing boxes from high quality of woods which are applied different sizes according to our customers needs. Wooden packaging gets into shape based on your goods dimensions and apperance. We design the wooden boxes for many different type of sectors such as heavy industry, promotion, fruits. We apply Premium wooden materials to implement spectacular jobs to our clients.

## **PLYWOOD BOXES**

Plywood Boxes and Plywood cases have wide application area for domestic and export shipment purposes. Plywood shipping crates are widely used in packaging industry as shipping boxes of goods from one place to another. Plywood Packaging boxes are designed and developed using supreme class material in compliance with set industry standards. Plywood packing offers range is harshly checked on various parameters to make sure faultlessness and high strength. Plywood boxes are easy to put them together, and when they do not use nails, they are able to folded down therefore that they minimize and maximize for storage space.