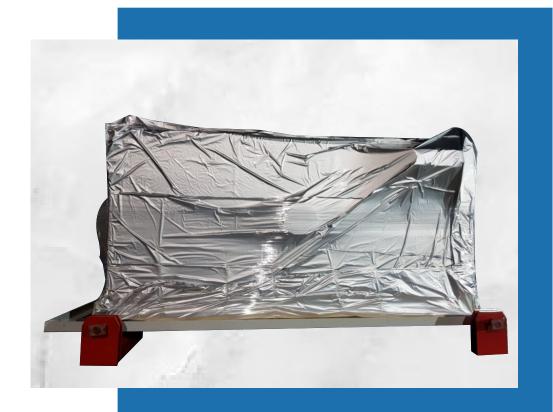

## CUSTOMS EXPORT AND OVERSEAS PACKAGING

As Plus Packing, we cover the boxes with Aluminum barrier foil which provides excellent corrosion protection for overseas shipments and long-term storage. It prevents products from coming into contact with moisture and during shipping. In dry type packages, vacuum packaging is done with desiccant in the appropriate amount according to shipping and waiting times. The vacuum provides full protection against rust and corrosion for 24 months with the maximum reduction of the air in the interior and the addition of a sufficient amount of protection.