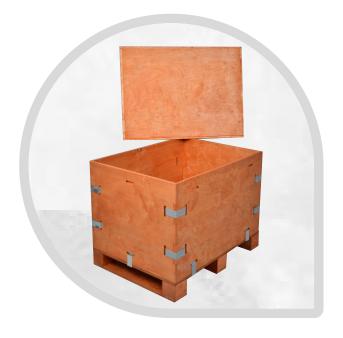

## **PLYWOOD BOXES**

Plywood Boxes and Plywood cases have wide application area for domestic and export shipment purposes. Plywood shipping crates are widely used in packaging industry as shipping boxes of goods from one place to another. Plywood Packaging boxes are designed and developed using supreme class material in compliance with set industry standards. Plywood packing offers range is harshly checked on various parameters to make sure faultlessness and high strength. Plywood boxes are easy to put them together, and when they do not use nails, they are able to folded down therefore that they minimize and maximize for storage space.

## **NAILLES PLYWOOD BOXES**

Nail-less boxes have wide application area for domestic and export shipment purposes. Plywood nail-less boxes are widely used in packaging industry as shipping nail-less cases to move goods from one place to another under under the best transportation conditions. Nail-less packaging boxes are designed and developed using supreme class material in compliance with set industry standards. Offered range is harshly checked on various parameters to make sure faultlessness and high strength. Nailles plywood boxes offer foldable ability. Plywood nail-less packing boxes are easy to put them together. When nail-less packaging cases do not use nails, they are able to folded down therefore that they minimize and maximize for storage space. It doesn't occupy too much space that provide superior durability to goods during the transportation and delivery process.