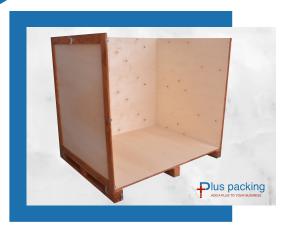

## **WOODEN SHIPPING CRATES**

Our crates can be made to ship delicate, arge or awkwardly shaped items anywhere in the world – from moving all your earthly belongings to another country, to individual packages for overseas customers and even the shipping of business tools and machinery. The types of custom wooden boxes and crates we manufacture are vast and include specialized pallets, reusable containers, foam-lined boxes, corrugated boxes, and trade show boxes. In addition, pre-tested hazmat containers for the packaging and protection of hazardous goods are also available. Our designs can utilize all types of inserts, including wood, corrugated foam, and molded foam.

## **COLLAPSIBLE WOODEN SHIPPING CRATES**

Collapsible wooden shipping crates save time, money, and space. Assembled in just minutes using a screwdriver, they are custom designed and built to your exact product specifications. Light weight and reusable, they are an excellent way to provide study protection for your products while reducing your overall freight and storage costs. In addition, each crate can be imprinted with your logo for a professional touch.