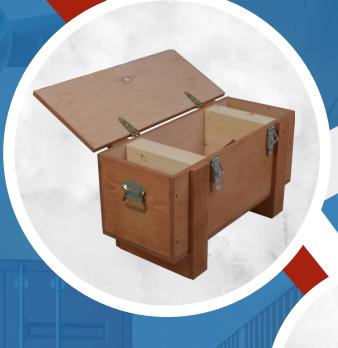

## **PLYWOOD BOXES**

Plywood Boxes and Plywood cases have wide application area for domestic and export shipment purposes. Plywood shipping crates are widely used in packaging industry as shipping boxes of goods from one place to another. Plywood Packaging boxes are designed and developed using supreme class material in compliance with set industry standards. Plywood packing offers range is harshly checked on various parameters to make sure faultlessness and high strength. Plywood boxes are easy to put them together, and when they do not use nails, they are able to folded down therefore that they minimize and maximize for storage space.

## **NAILLES PLYWOOD BOXES**

Nail-less boxes have wide application area for domestic and export shipment purposes. Plywood nail-less boxes are widely used in packaging industry as shipping nail-less cases to move goods from one place to another under under the best transportation conditions. Nail-less packaging boxes are designed and developed using supreme class material in compliance with set industry standards. Offered range is harshly checked on various parameters to make sure faultlessness and high strength. Nailles plywood boxes offer foldable ability. Plywood nail-less packing boxes are easy to put them together. When nail-less packaging cases do not use nails, they are able to folded down therefore that they minimize and maximize for storage space. It doesn't occupy too much space that provide superior durability to goods during the transportation and delivery process.