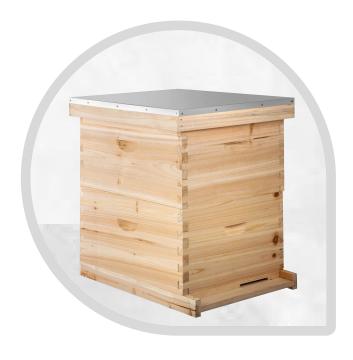

#### 12

WOODEN BEEHIVES

## **WOODEN BEEHIVES**

We customize unlimited wooden beehives for your bees. Our beehives are made from as materials mainly cedar – pine-spruce which are thermally modified based on your requirement. As Plus packing, we meet all condtions for your needs and the environment that you feed your bees.