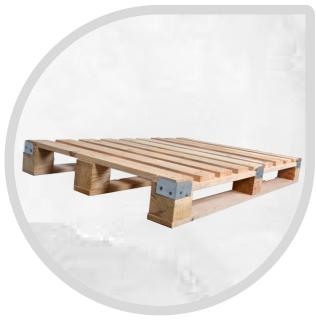

## **WOODEN PALLETS**

As plus packing we create standard size pallets and customize them as your needs. We are able to meet all your pallets requirements based on your dimensions and technical specifications.