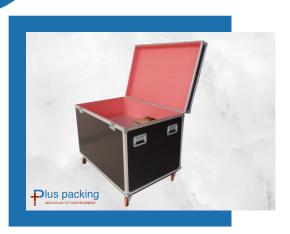

## **ALUMINIUM WOODEN FLIGHT CASE**

Our Wooden flight cases are made from different external and internal materials, depending on your application and requirements, from different wood thicknesses and panel properties to padding, foams and interior protection. Plus Packing offers a comprehensive range of flightcase components. In addition to aluminium profiles, wood and plastic plates, catches and corners, handles, feet, hinges and rivets are also available.