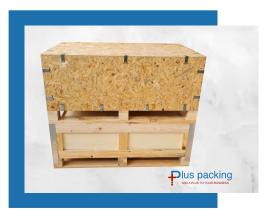

#### **Wooden Packgaing Boxes**

Wooden packaging boxes provide best shipping packaging conditions for your products. Our wooden box manufacture for export packaging, air freight and sea shipment. Plus Packing create wooden packing boxes from high quality of woods which are applied different sizes according to our customers needs. Wooden packaging gets into shape based on your goods dimensions and apperance. We design the wooden boxes for many different type of sectors such as heavy industry, promotion, fruits. We apply Premium wooden materials to implement spectacular jobs to our clients.

## **PLYWOOD BOXES**

Plywood Boxes and Plywood cases have wide application area for domestic and export shipment purposes. Plywood shipping crates are widely used in packaging industry as shipping boxes of goods from one place to another. Plywood Packaging boxes are designed and developed using supreme class material in compliance with set industry standards. Plywood packing offers range is harshly checked on various parameters to make sure faultlessness and high strength. Plywood boxes are easy to put them together, and when they do not use nails, they are able to folded down therefore that they minimize and maximize for storage space.