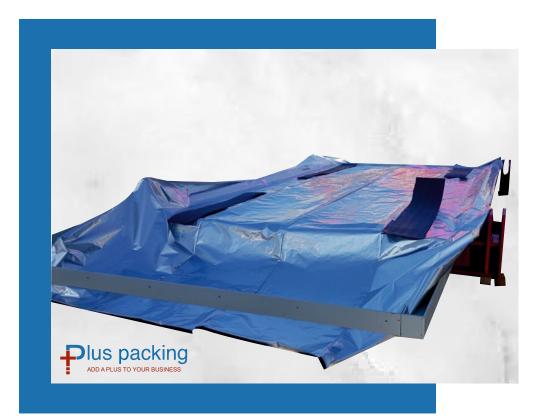

## CUSTOMS EXPORT AND OVERSEAS PACKAGING

As Plus Packing, we cover the boxes with Aluminum barrier foil which provides excellent corrosion protection for overseas shipments and long-term storage. It prevents products from coming into contact with moisture and during shipping. In dry type packages, vacuum packaging is done with desiccant in the appropriate amount according to shipping and waiting times. The vacuum provides full protection against rust and corrosion for 24 months with the maximum reduction of the air in the interior and the addition of a sufficient amount of protection.