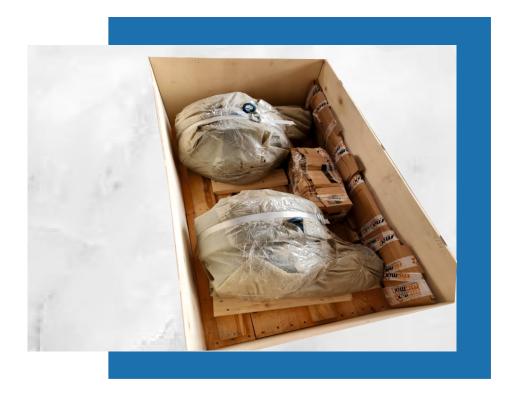

#### **Wooden Packgaing Boxes**

Wooden packaging boxes provide best shipping packaging conditions for your products. Our wooden box manufacture for export packaging, air freight and sea shipment. Plus Packing create wooden packing boxes from high quality of woods which are applied different sizes according to our customers needs. Wooden packaging gets into shape based on your goods dimensions and apperance. We design the wooden boxes for many different type of sectors such as heavy industry, promotion, fruits. We apply Premium wooden materials to implement spectacular jobs to our clients.

## **WOODEN SHIPPING CRATES**

Our crates can be made to ship delicate, arge or awkwardly shaped items anywhere in the world – from moving all your earthly belongings to another country, to individual packages for overseas customers and even the shipping of business tools and machinery. The types of custom wooden boxes and crates we manufacture are vast and include specialized pallets, reusable containers, foam-lined boxes, corrugated boxes, and trade show boxes. In addition, pre-tested hazmat containers for the packaging and protection of hazardous goods are also available. Our designs can utilize all types of inserts, including wood, corrugated foam, and molded foam.