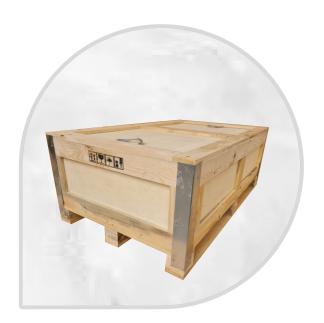

## **WOODEN SHIPPING CRATES**

Our crates can be made to ship delicate, arge or awkwardly shaped items anywhere in the world – from moving all your earthly belongings to another country, to individual packages for overseas customers and even the shipping of business tools and machinery. The types of custom wooden boxes and crates we manufacture are vast and include specialized pallets, reusable containers, foam-lined boxes, corrugated boxes, and trade show boxes. In addition, pre-tested hazmat containers for the packaging and protection of hazardous goods are also available. Our designs can utilize all types of inserts, including wood, corrugated foam, and molded foam.

## **COLLAPSIBLE WOODEN SHIPPING CRATES**

Collapsible wooden shipping crates save time, money, and space. Assembled in just minutes using a screwdriver, they are custom designed and built to your exact product specifications. Light weight and reusable, they are an excellent way to provide study protection for your products while reducing your overall freight and storage costs. In addition, each crate can be imprinted with your logo for a professional touch.