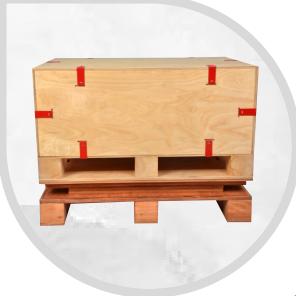

## **PLYWOOD BOXES**

Plywood Boxes and Plywood cases have wide application area for domestic and export shipment purposes. Plywood shipping crates are widely used in packaging industry as shipping boxes of goods from one place to another. Plywood Packaging boxes are designed and developed using supreme class material in compliance with set industry standards. Plywood packing offers range is harshly checked on various parameters to make sure faultlessness and high strength. Plywood boxes are easy to put them together, and when they do not use nails, they are able to folded down therefore that they minimize and maximize for storage space.

## **NAILLES PLYWOOD BOXES**

Nail-less boxes have wide application area for domestic and export shipment purposes. Plywood nail-less boxes are widely used in packaging industry as shipping nail-less cases to move goods from one place to another under under the best transportation conditions. Nail-less packaging boxes are designed and developed using supreme class material in compliance with set industry standards. Offered range is harshly checked on various parameters to make sure faultlessness and high strength. Nailles plywood boxes offer foldable ability. Plywood nail-less packing boxes are easy to put them together. When nail-less packaging cases do not use nails, they are able to folded down therefore that they minimize and maximize for storage space. It doesn't occupy too much space that provide superior durability to goods during the transportation and delivery process.