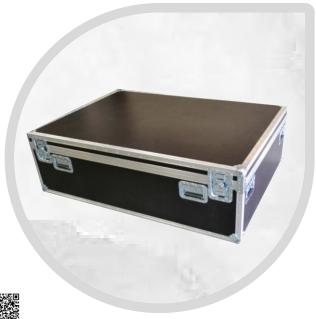

## **WOODEN SHIPPING CRATES**

Our crates can be made to ship delicate, arge or awkwardly shaped items anywhere in the world – from moving all your earthly belongings to another country, to individual packages for overseas customers and even the shipping of business tools and machinery. The types of custom wooden boxes and crates we manufacture are vast and include specialized pallets, reusable containers, foam-lined boxes, corrugated boxes, and trade show boxes. In addition, pre-tested hazmat containers for the packaging and protection of hazardous goods are also available. Our designs can utilize all types of inserts, including wood, corrugated foam, and molded foam.

## **COLLAPSIBLE WOODEN SHIPPING CRATES**

Collapsible wooden shipping crates save time, money, and space. Assembled in just minutes using a screwdriver, they are custom designed and built to your exact product specifications. Light weight and reusable, they are an excellent way to provide study protection for your products while reducing your overall freight and storage costs. In addition, each crate can be imprinted with your logo for a professional touch.