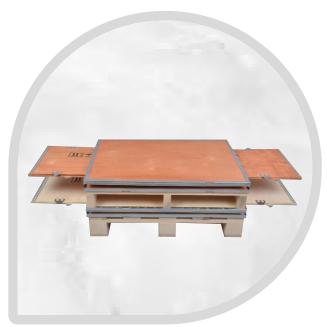

## WOODEN CLIP LOCK BOX (COLLAPSIBLE & STACKABLE)

The Cliplock Box is a reusable Wooden Packing boxes. Clip-Lok transport box is able to store flat for its return journey but be very simple to put together. The patented metal clips allow the boxes to be erected in minutes yet are so well engineered Clip-Lok can be reused hundreds of times. Industrial box that can be disassembled and assembled easily. Clip crates panels are locked in place by flexible brackets. You can order them almost in any size you want. You can assemble and fix a machine on the bottom part of the box (pallet), then assemble the sides and it is ready for transportation.

## **WOODEN PALLET COLLARS**

last for a long time.

Pallet collars are an easy to use packaging material, that are successfully used all over the world. They are suitable for a wide range of long term product storage. Pallet collars are suitable for storing small as well as large size materials. They are easy to assamble, easy to transport and take little space in storage rooms. You can assamble the boxes yourself, making the sides as high as necessary. Pallet collars are shockproof, and they will