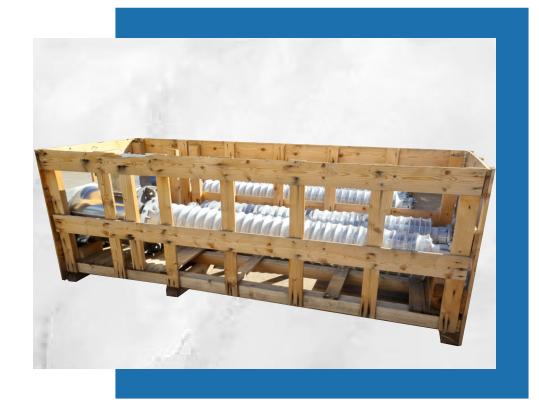

## **WOODEN SHIPPING CRATES**

Our crates can be made to ship delicate, arge or awkwardly shaped items anywhere in the world – from moving all your earthly belongings to another country, to individual packages for overseas customers and even the shipping of business tools and machinery. The types of custom wooden boxes and crates we manufacture are vast and include specialized pallets, reusable containers, foam-lined boxes, corrugated boxes, and trade show boxes. In addition, pre-tested hazmat containers for the packaging and protection of hazardous goods are also available. Our designs can utilize all types of inserts, including wood, corrugated foam, and molded foam.

#### 8

**•WOODEN SHIPPING CRATES** 