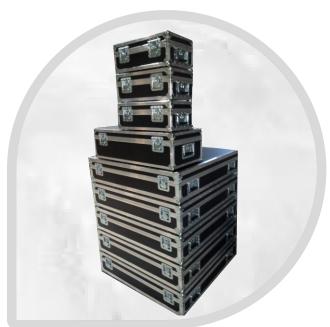

## **ALUMINIUM WOODEN FLIGHT CASE**

Our Wooden flight cases are made from different external and internal materials, depending on your application and requirements, from different wood thicknesses and panel properties to padding, foams and interior protection. Plus Packing offers a comprehensive range of flightcase components. In addition to aluminium profiles, wood and plastic plates, catches and corners, handles, feet, hinges and rivets are also available.