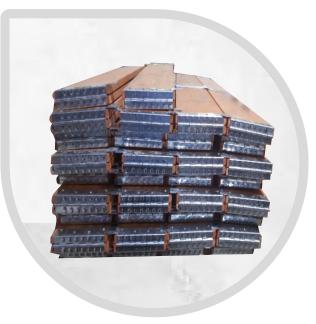

## **WOODEN PALLET COLLARS**

last for a long time.

Pallet collars are an easy to use packaging material, that are successfully used all over the world. They are suitable for a wide range of long term product storage. Pallet collars are suitable for storing small as well as large size materials. They are easy to assamble, easy to transport and take little space in storage rooms. You can assamble the boxes yourself, making the sides as high as necessary. Pallet collars are shockproof, and they will