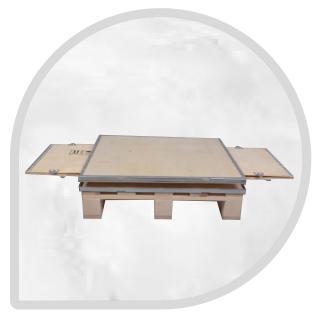

## WOODEN CLIP LOCK BOX (COLLAPSIBLE & STACKABLE)

The Cliplock Box is a reusable Wooden Packing boxes. Clip-Lok transport box is able to store flat for its return journey but be very simple to put together. The patented metal clips allow the boxes to be erected in minutes yet are so well engineered Clip-Lok can be reused hundreds of times. Industrial box that can be disassembled and assembled easily. Clip crates panels are locked in place by flexible brackets. You can order them almost in any size you want. You can assemble and fix a machine on the bottom part of the box (pallet), then assemble the sides and it is ready for transportation.