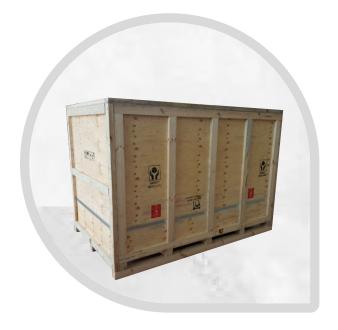

## **WOODEN SHIPPING CRATES**

Our crates can be made to ship delicate, arge or awkwardly shaped items anywhere in the world – from moving all your earthly belongings to another country, to individual packages for overseas customers and even the shipping of business tools and machinery. The types of custom wooden boxes and crates we manufacture are vast and include specialized pallets, reusable containers, foam-lined boxes, corrugated boxes, and trade show boxes. In addition, pre-tested hazmat containers for the packaging and protection of hazardous goods are also available. Our designs can utilize all types of inserts, including wood, corrugated foam, and molded foam.

## **COLLAPSIBLE WOODEN SHIPPING CRATES**

Collapsible wooden shipping crates save time, money, and space. Assembled in just minutes using a screwdriver, they are custom designed and built to your exact product specifications. Light weight and reusable, they are an excellent way to provide study protection for your products while reducing your overall freight and storage costs. In addition, each crate can be imprinted with your logo for a professional touch.