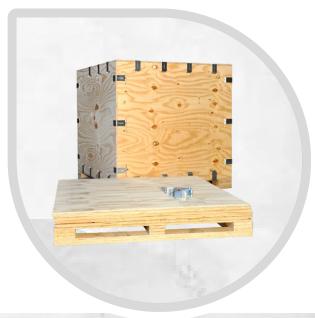

## **PLYWOOD BOXES**

Plywood Boxes and Plywood cases have wide application area for domestic and export shipment purposes. Plywood shipping crates are widely used in packaging industry as shipping boxes of goods from one place to another. Plywood Packaging boxes are designed and developed using supreme class material in compliance with set industry standards. Plywood packing offers range is harshly checked on various parameters to make sure faultlessness and high strength. Plywood boxes are easy to put them together, and when they do not use nails, they are able to folded down therefore that they minimize and maximize for storage space.

## **WOODEN PALLETS**

As plus packing we create standard size pallets and customize them as your needs. We are able to meet all your pallets requirements based on your dimensions and technical specifications.