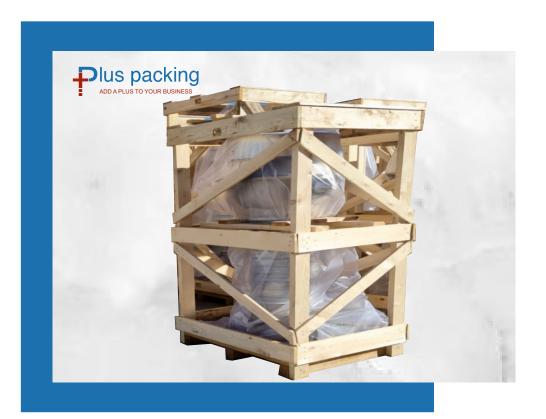

## **WOODEN SHIPPING CRATES**

Our crates can be made to ship delicate, arge or awkwardly shaped items anywhere in the world – from moving all your earthly belongings to another country, to individual packages for overseas customers and even the shipping of business tools and machinery. The types of custom wooden boxes and crates we manufacture are vast and include specialized pallets, reusable containers, foam-lined boxes, corrugated boxes, and trade show boxes. In addition, pre-tested hazmat containers for the packaging and protection of hazardous goods are also available. Our designs can utilize all types of inserts, including wood, corrugated foam, and molded foam.

#### 8

**•WOODEN SHIPPING CRATES** 