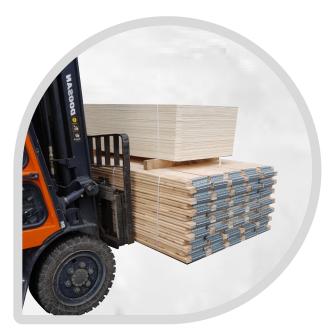

## **WOODEN PALLET COLLARS**

last for a long time.

Pallet collars are an easy to use packaging material, that are successfully used all over the world. They are suitable for a wide range of long term product storage. Pallet collars are suitable for storing small as well as large size materials. They are easy to assamble, easy to transport and take little space in storage rooms. You can assamble the boxes yourself, making the sides as high as necessary. Pallet collars are shockproof, and they will