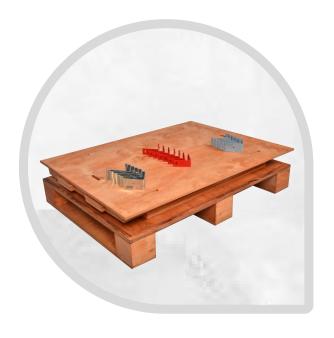

## **WOODEN PALLETS**

As plus packing we create standard size pallets and customize them as your needs. We are able to meet all your pallets requirements based on your dimensions and technical specifications.