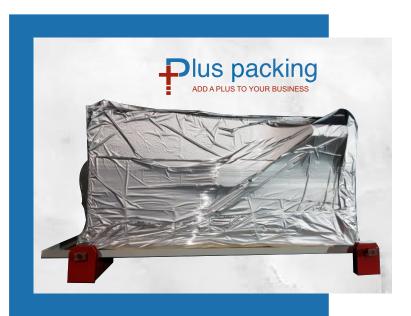

## CUSTOMS EXPORT AND OVERSEAS PACKAGING

As Plus Packing, we cover the boxes with Aluminum barrier foil which provides excellent corrosion protection for overseas shipments and long-term storage. It prevents products from coming into contact with moisture and during shipping. In dry type packages, vacuum packaging is done with desiccant in the appropriate amount according to shipping and waiting times. The vacuum provides full protection against rust and corrosion for 24 months with the maximum reduction of the air in the interior and the addition of a sufficient amount of protection.