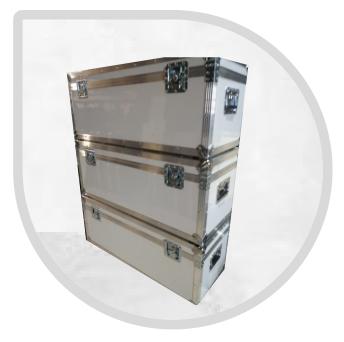

## **ALUMINIUM WOODEN FLIGHT CASE**

Our Wooden flight cases are made from different external and internal materials, depending on your application and requirements, from different wood thicknesses and panel properties to padding, foams and interior protection. Plus Packing offers a comprehensive range of flightcase components. In addition to aluminium profiles, wood and plastic plates, catches and corners, handles, feet, hinges and rivets are also available.