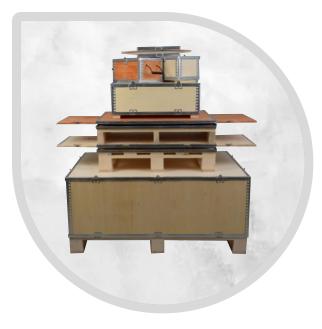

## WOODEN CLIP LOCK BOX (COLLAPSIBLE & STACKABLE)

The Cliplock Box is a reusable Wooden Packing boxes. Clip-Lok transport box is able to store flat for its return journey but be very simple to put together. The patented metal clips allow the boxes to be erected in minutes yet are so well engineered Clip-Lok can be reused hundreds of times. Industrial box that can be disassembled and assembled easily. Clip crates panels are locked in place by flexible brackets. You can order them almost in any size you want. You can assemble and fix a machine on the bottom part of the box (pallet), then assemble the sides and it is ready for transportation.

## **WOODEN PALLET COLLARS**

last for a long time.

Pallet collars are an easy to use packaging material, that are successfully used all over the world. They are suitable for a wide range of long term product storage. Pallet collars are suitable for storing small as well as large size materials. They are easy to assamble, easy to transport and take little space in storage rooms. You can assamble the boxes yourself, making the sides as high as necessary. Pallet collars are shockproof, and they will

## **WOODEN SHIPPING CRATES**

Our crates can be made to ship delicate, arge or awkwardly shaped items anywhere in the world – from moving all your earthly belongings to another country, to individual packages for overseas customers and even the shipping of business tools and machinery. The types of custom wooden boxes and crates we manufacture are vast and include specialized pallets, reusable containers, foam-lined boxes, corrugated boxes, and trade show boxes. In addition, pre-tested hazmat containers for the packaging and protection of hazardous goods are also available. Our designs can utilize all types of inserts, including wood, corrugated foam, and molded foam.