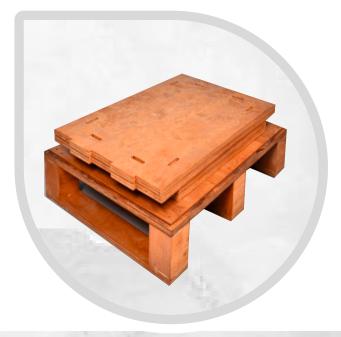

## **WOODEN PALLETS**

As plus packing we create standard size pallets and customize them as your needs. We are able to meet all your pallets requirements based on your dimensions and technical specifications.