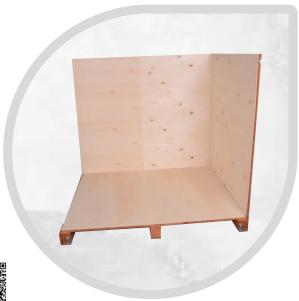

## **WOODEN SHIPPING CRATES**

Our crates can be made to ship delicate, arge or awkwardly shaped items anywhere in the world – from moving all your earthly belongings to another country, to individual packages for overseas customers and even the shipping of business tools and machinery. The types of custom wooden boxes and crates we manufacture are vast and include specialized pallets, reusable containers, foam-lined boxes, corrugated boxes, and trade show boxes. In addition, pre-tested hazmat containers for the packaging and protection of hazardous goods are also available. Our designs can utilize all types of inserts, including wood, corrugated foam, and molded foam.

## **WOODEN PALLETS**

As plus packing we create standard size pallets and customize them as your needs. We are able to meet all your pallets requirements based on your dimensions and technical specifications.