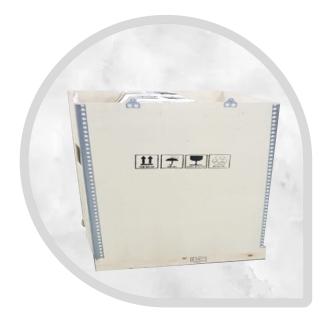

#### **Wooden Packgaing Boxes**

Wooden packaging boxes provide best shipping packaging conditions for your products. Our wooden box manufacture for export packaging, air freight and sea shipment. Plus Packing create wooden packing boxes from high quality of woods which are applied different sizes according to our customers needs. Wooden packaging gets into shape based on your goods dimensions and apperance. We design the wooden boxes for many different type of sectors such as heavy industry, promotion, fruits. We apply Premium wooden materials to implement spectacular jobs to our clients.

## **PLYWOOD BOXES**

Plywood Boxes and Plywood cases have wide application area for domestic and export shipment purposes. Plywood shipping crates are widely used in packaging industry as shipping boxes of goods from one place to another. Plywood Packaging boxes are designed and developed using supreme class material in compliance with set industry standards. Plywood packing offers range is harshly checked on various parameters to make sure faultlessness and high strength. Plywood boxes are easy to put them together, and when they do not use nails, they are able to folded down therefore that they minimize and maximize for storage space.