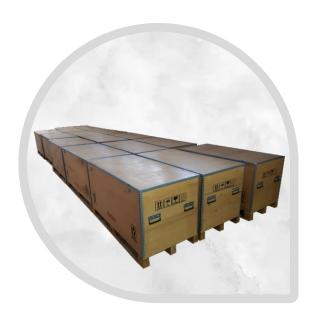

## WOODEN PACKAGING PRODUCTS FOR EXPORT AND INDUSTRIAL PURPOSES

#### **Wooden Packgaing Boxes**

Wooden packaging boxes provide best shipping packaging conditions for your products. Our wooden box manufacture for export packaging, air freight and sea shipment. Plus Packing create wooden packing boxes from high quality of woods which are applied different sizes according to our customers needs. Wooden packaging gets into shape based on your goods dimensions and apperance. We design the wooden boxes for many different type of sectors such as heavy industry, promotion, fruits. We apply Premium wooden materials to implement spectacular jobs to our clients.

## **WOODEN SHIPPING CRATES**

Our crates can be made to ship delicate, arge or awkwardly shaped items anywhere in the world – from moving all your earthly belongings to another country, to individual packages for overseas customers and even the shipping of business tools and machinery. The types of custom wooden boxes and crates we manufacture are vast and include specialized pallets, reusable containers, foam-lined boxes, corrugated boxes, and trade show boxes. In addition, pre-tested hazmat containers for the packaging and protection of hazardous goods are also available. Our designs can utilize all types of inserts, including wood, corrugated foam, and molded foam.