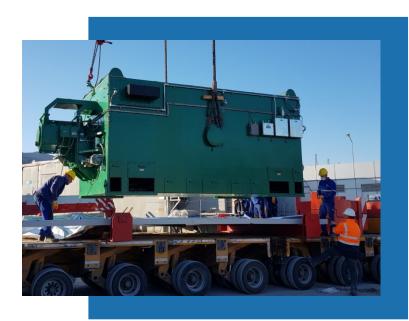

## INDUSTRIAL EXPORT PACKAGING

We manufacture all types of wooden packaging to the exact weight and size of the intended content, offering maximum protection for all packaged goods during transit and logistics operations. As plus packing we meet all standartds and bring the best solutions for your wooden packaging peeds

## **WOODEN SHIPPING CRATES**

Our crates can be made to ship delicate, arge or awkwardly shaped items anywhere in the world – from moving all your earthly belongings to another country, to individual packages for overseas customers and even the shipping of business tools and machinery. The types of custom wooden boxes and crates we manufacture are vast and include specialized pallets, reusable containers, foam-lined boxes, corrugated boxes, and trade show boxes. In addition, pre-tested hazmat containers for the packaging and protection of hazardous goods are also available. Our designs can utilize all types of inserts, including wood, corrugated foam, and molded foam.