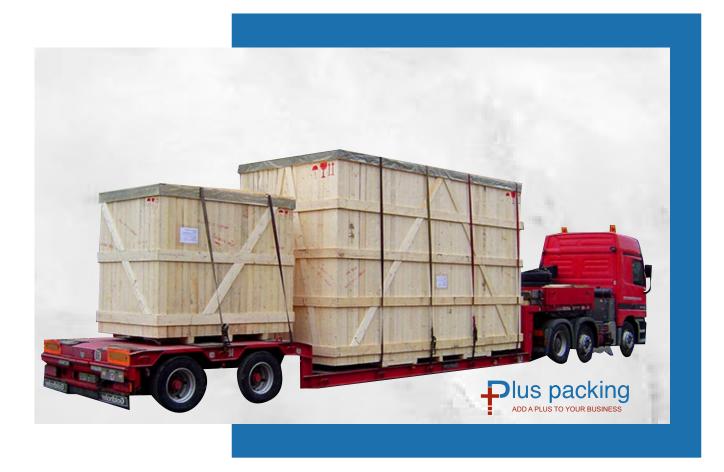

## **WOODEN SHIPPING CRATES**

Our crates can be made to ship delicate, arge or awkwardly shaped items anywhere in the world – from moving all your earthly belongings to another country, to individual packages for overseas customers and even the shipping of business tools and machinery. The types of custom wooden boxes and crates we manufacture are vast and include specialized pallets, reusable containers, foam-lined boxes, corrugated boxes, and trade show boxes. In addition, pre-tested hazmat containers for the packaging and protection of hazardous goods are also available. Our designs can utilize all types of inserts, including wood, corrugated foam, and molded foam.

#### **Transport**

We provide transportation services for handling and shipment.

Our mission is keeping your boxes safe and deliver them on the time. .

We ensure reliable road, rail, sea and air transport, including oversized or otherwise non-standard loads. Our service offer includes all administrative formalities related to customs clearance for the transported goods.