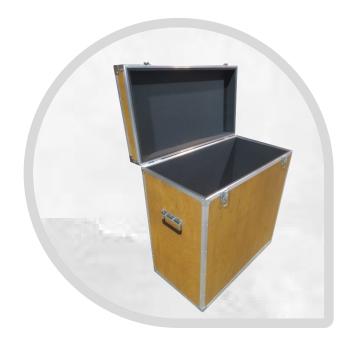

## **ALUMINIUM WOODEN FLIGHT CASE**

Our Wooden flight cases are made from different external and internal materials, depending on your application and requirements, from different wood thicknesses and panel properties to padding, foams and interior protection. Plus Packing offers a comprehensive range of flightcase components. In addition to aluminium profiles, wood and plastic plates, catches and corners, handles, feet, hinges and rivets are also available.