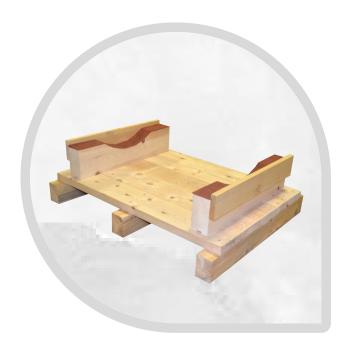

## **WOODEN PALLET COLLARS**

last for a long time.

Pallet collars are an easy to use packaging material, that are successfully used all over the world. They are suitable for a wide range of long term product storage. Pallet collars are suitable for storing small as well as large size materials. They are easy to assamble, easy to transport and take little space in storage rooms. You can assamble the boxes yourself, making the sides as high as necessary. Pallet collars are shockproof, and they will