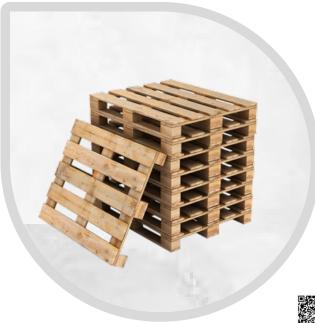

## **WOODEN PALLETS**

As plus packing we create standard size pallets and customize them as your needs. We are able to meet all your pallets requirements based on your dimensions and technical specifications.