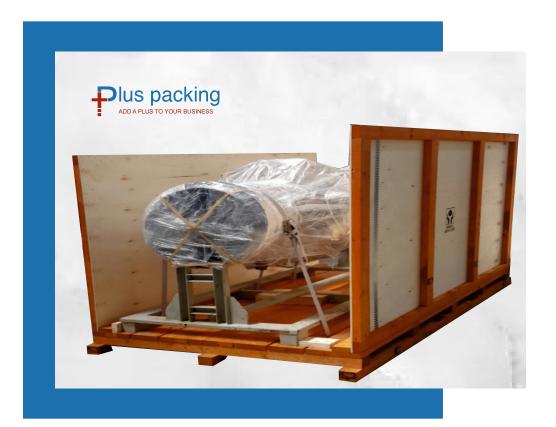

## **WOODEN SHIPPING CRATES**

Our crates can be made to ship delicate, arge or awkwardly shaped items anywhere in the world – from moving all your earthly belongings to another country, to individual packages for overseas customers and even the shipping of business tools and machinery. The types of custom wooden boxes and crates we manufacture are vast and include specialized pallets, reusable containers, foam-lined boxes, corrugated boxes, and trade show boxes. In addition, pre-tested hazmat containers for the packaging and protection of hazardous goods are also available. Our designs can utilize all types of inserts, including wood, corrugated foam, and molded foam.

## CUSTOMS EXPORT AND OVERSEAS PACKAGING

As Plus Packing, we cover the boxes with Aluminum barrier foil which provides excellent corrosion protection for overseas shipments and long-term storage. It prevents products from coming into contact with moisture and during shipping. In dry type packages, vacuum packaging is done with desiccant in the appropriate amount according to shipping and waiting times. The vacuum provides full protection against rust and corrosion for 24 months with the maximum reduction of the air in the interior and the addition of a sufficient amount of protection.