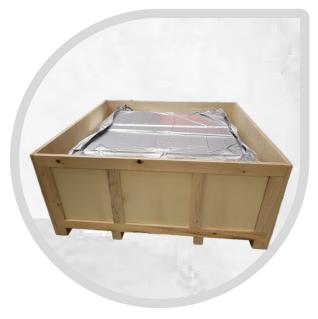

## CUSTOMS EXPORT AND OVERSEAS PACKAGING

As Plus Packing, we cover the boxes with Aluminum barrier foil which provides excellent corrosion protection for overseas shipments and long-term storage. It prevents products from coming into contact with moisture and during shipping. In dry type packages, vacuum packaging is done with desiccant in the appropriate amount according to shipping and waiting times. The vacuum provides full protection against rust and corrosion for 24 months with the maximum reduction of the air in the interior and the addition of a sufficient amount of protection.