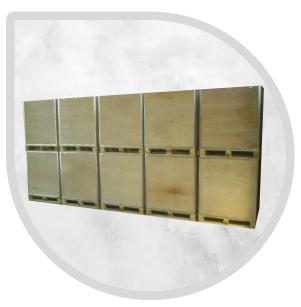

## WOODEN PACKAGING PRODUCTS FOR EXPORT AND INDUSTRIAL PURPOSES

#### **Wooden Packgaing Boxes**

Wooden packaging boxes provide best shipping packaging conditions for your products. Our wooden box manufacture for export packaging, air freight and sea shipment. Plus Packing create wooden packing boxes from high quality of woods which are applied different sizes according to our customers needs. Wooden packaging gets into shape based on your goods dimensions and apperance. We design the wooden boxes for many different type of sectors such as heavy industry, promotion, fruits. We apply Premium wooden materials to implement spectacular jobs to our clients.

## **WOODEN SHIPPING CRATES**

Our crates can be made to ship delicate, arge or awkwardly shaped items anywhere in the world – from moving all your earthly belongings to another country, to individual packages for overseas customers and even the shipping of business tools and machinery. The types of custom wooden boxes and crates we manufacture are vast and include specialized pallets, reusable containers, foam-lined boxes, corrugated boxes, and trade show boxes. In addition, pre-tested hazmat containers for the packaging and protection of hazardous goods are also available. Our designs can utilize all types of inserts, including wood, corrugated foam, and molded foam.