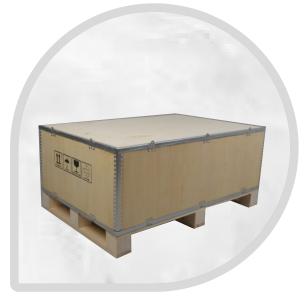

## WOODEN PACKAGING PRODUCTS FOR EXPORT AND INDUSTRIAL PURPOSES

#### **Wooden Packgaing Boxes**

Wooden packaging boxes provide best shipping packaging conditions for your products. Our wooden box manufacture for export packaging, air freight and sea shipment. Plus Packing create wooden packing boxes from high quality of woods which are applied different sizes according to our customers needs. Wooden packaging gets into shape based on your goods dimensions and apperance. We design the wooden boxes for many different type of sectors such as heavy industry, promotion, fruits. We apply Premium wooden materials to implement spectacular jobs to our clients.

## **PLYWOOD BOXES**

Plywood Boxes and Plywood cases have wide application area for domestic and export shipment purposes. Plywood shipping crates are widely used in packaging industry as shipping boxes of goods from one place to another. Plywood Packaging boxes are designed and developed using supreme class material in compliance with set industry standards. Plywood packing offers range is harshly checked on various parameters to make sure faultlessness and high strength. Plywood boxes are easy to put them together, and when they do not use nails, they are able to folded down therefore that they minimize and maximize for storage space.